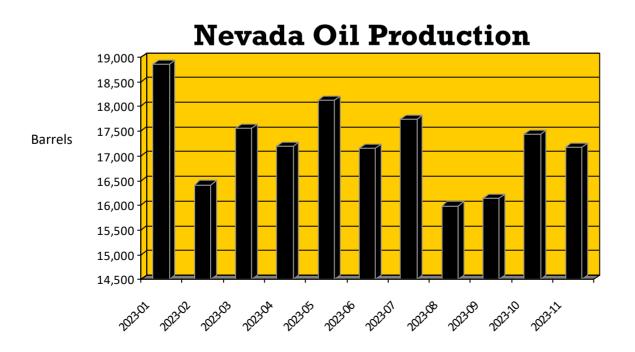

#### **Production Summary (Barrels):**

Total Nevada oil production for the period:

Production for the same period last year:

19,558

Total Nevada gas production for the period:

Gas production for the same period last year: